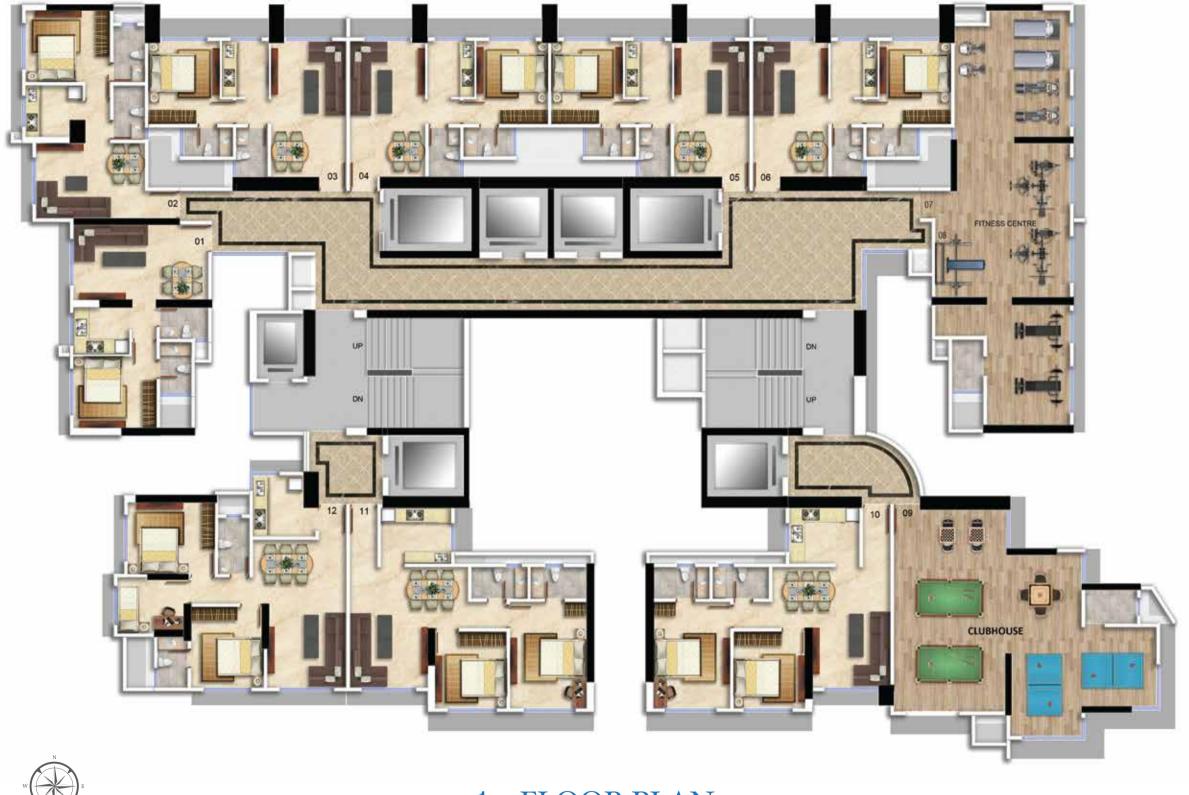

### THE CHARM OF LIVING IN CENTRALISED LOCATION

BHIWA

0

NAVI MUMBAI

INTERNATIONAL

REFUGE FLOOR PLAN

1st FLOOR PLAN

1 BHK - TYPE - I FLAT NO. 3,4,5,6 RERA C.A.= 403 SQ. FT.