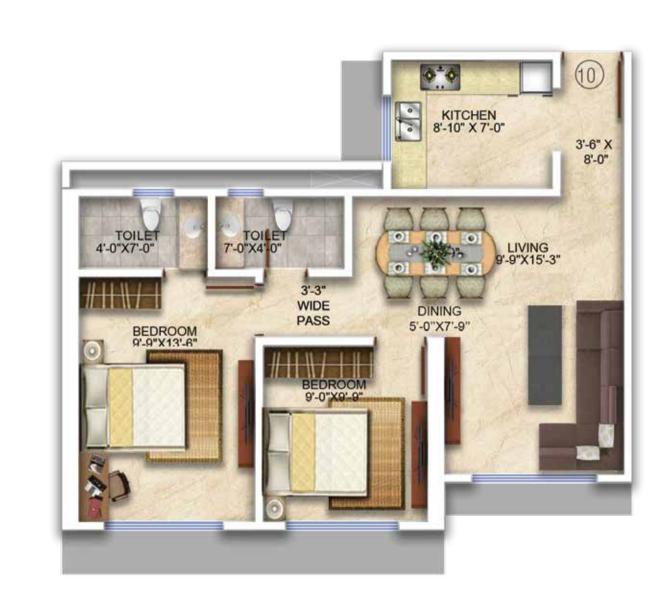

### THE CHARM OF LIVING IN CENTRALISED LOCATION

BHIWA

0

NAVI MUMBAI

INTERNATIONAL

REFUGE FLOOR PLAN

1st FLOOR PLAN

1 BHK - TYPE - I FLAT NO. 3,4,5,6 RERA C.A.= 403 SQ. FT.

LIVING 9'-6"X17'-3"

1 BHK - TYPE - II FLAT NO. 2 RERA C.A.= 403 SQ. FT.

1 BHK - TYPE - IV FLAT NO. 1, 8 RERA C.A.= 413 SQ. FT.

WIDE PASS

LIVING 9'-6"X17'-0"

2.5 BHK FLAT NO. - 12 RERA C.A.= 666 SQ. FT.