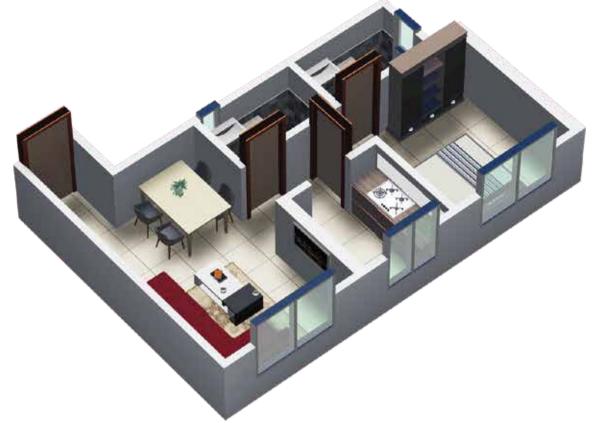

## PICTURE PERFECT PROPERTY

SKY ANNEX at upper Chembur comprises of NANO HOUSING 1BHK, 2BHK, 2.5BHK & 3BHK budget apartments. SKY ANNEX is a strategic package that blends affordability with luxury lifestyle.

SKY ANNEX offers a unique and distinctive accommodation, in which light, air and space are key features. It's contemporary decorative feel, together with floor to ceiling windows allow sunlight to pour into the apartment, giving an elevated, overwhelming sense of space.