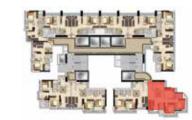

### THE CHARM OF LIVING IN CENTRALISED LOCATION

BHIWA

0

NAVI MUMBAI

INTERNATIONAL

REFUGE FLOOR PLAN

1st FLOOR PLAN

1 BHK - TYPE - I FLAT NO. 3,4,5,6 RERA C.A.= 403 SQ. FT.

LIVING 9'-6"X17'-3"

1 BHK - TYPE - II FLAT NO. 2 RERA C.A.= 403 SQ. FT.

1 BHK - TYPE - IV FLAT NO. 1, 8 RERA C.A.= 413 SQ. FT.

WIDE PASS

LIVING 9'-6"X17'-0"

2.5 BHK FLAT NO. - 12 RERA C.A.= 666 SQ. FT.