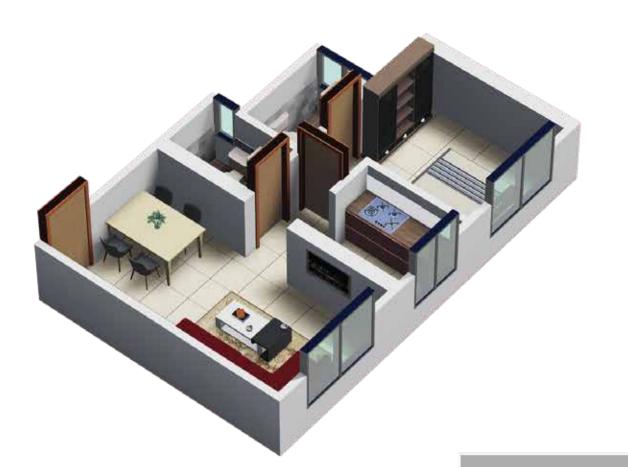

## PICTURE PERFECT PROPERTY

SKY ANNEX at upper Chembur comprises of NANO HOUSING 1BHK, 2BHK, 2.5BHK & 3BHK budget apartments. SKY ANNEX is a strategic package that blends affordability with luxury lifestyle.

SKY ANNEX offers a unique and distinctive accommodation, in which light, air and space are key features. It's contemporary decorative feel, together with floor to ceiling windows allow sunlight to pour into the apartment, giving an elevated, overwhelming sense of space.

Our dynamic and exciting apartments are built in consideration of the very best approaches to design and layout, as they effortlessly combine functionality with comfort and style.