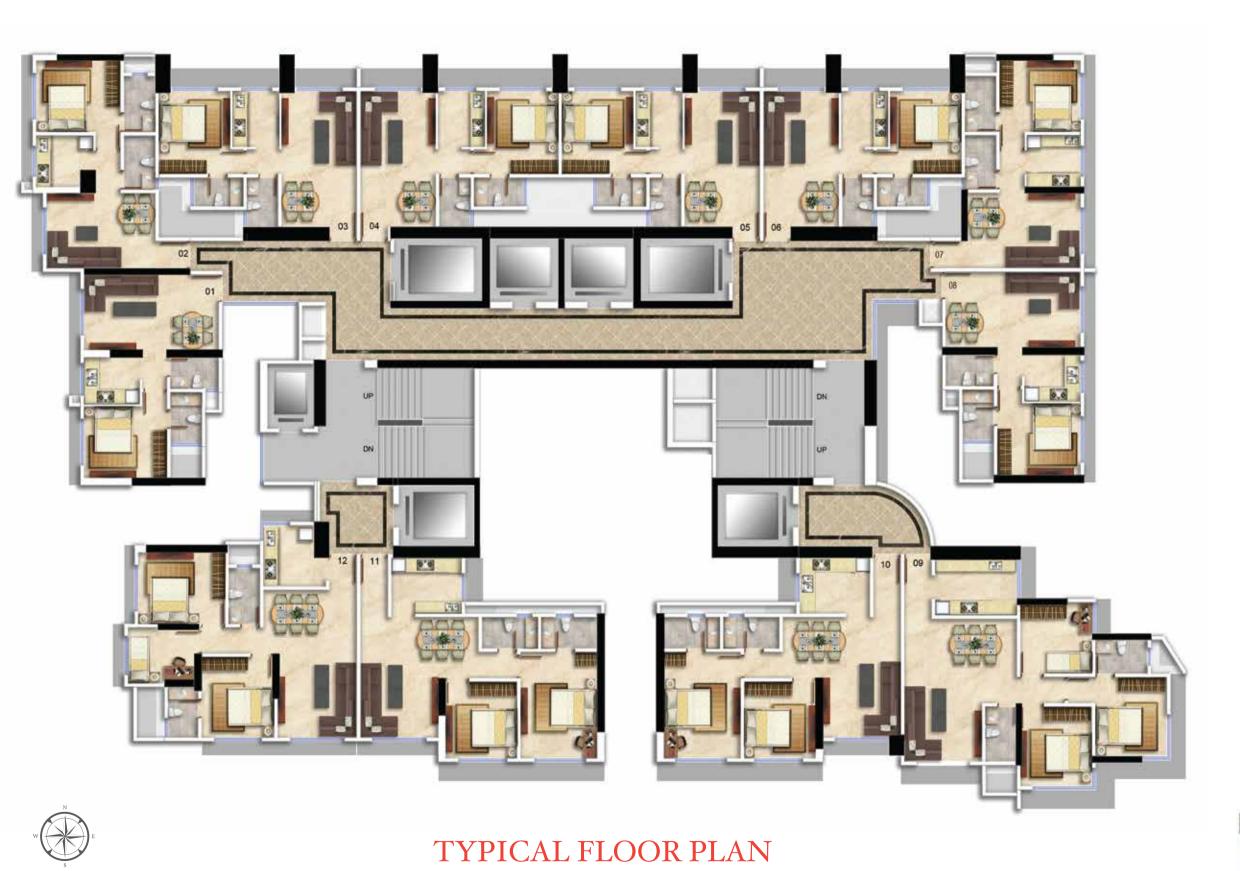

### THE CHARM OF LIVING IN CENTRALISED LOCATION

BHIWA

0

NAVI MUMBAI

INTERNATIONAL

REFUGE FLOOR PLAN

1st FLOOR PLAN

1 BHK - TYPE - I FLAT NO. 3,4,5,6 RERA C.A.= 403 SQ. FT.