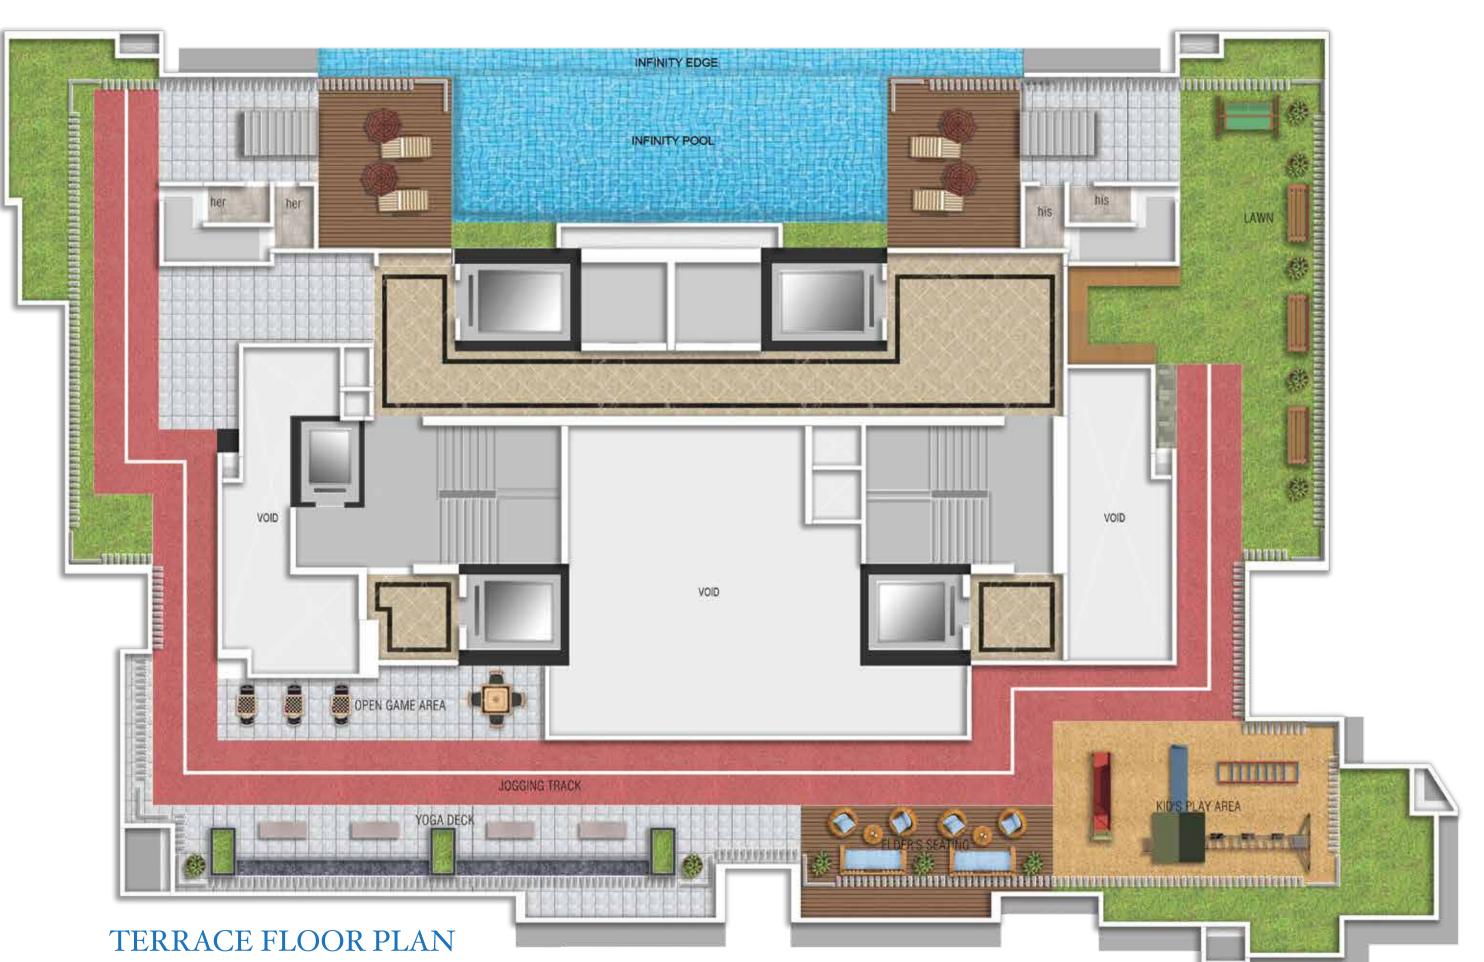

#### Project Amenities

Air-Conditioned Entrance Lobby

Yoga Deck

Infinity Pool

Terrace Lawn

Elder's Sitting Area

FIND YOURSELF ATHOME WITH **EVERY ASPECT** ATYOUR FINGERTIPS