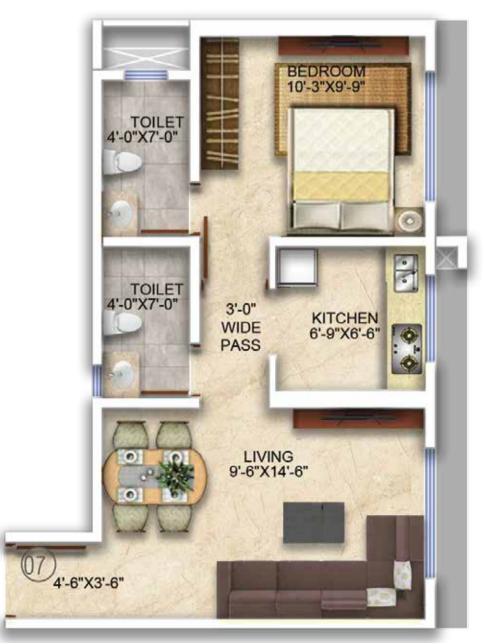

### THE CHARM OF LIVING IN CENTRALISED LOCATION

BHIWA

0

NAVI MUMBAI

INTERNATIONAL

REFUGE FLOOR PLAN

1st FLOOR PLAN

1 BHK - TYPE - I FLAT NO. 3,4,5,6 RERA C.A.= 403 SQ. FT.

LIVING 9'-6"X17'-3"

1 BHK - TYPE - II FLAT NO. 2 RERA C.A.= 403 SQ. FT.

1 BHK - TYPE - IV FLAT NO. 1, 8 RERA C.A.= 413 SQ. FT.

WIDE PASS

LIVING 9'-6"X17'-0"

2.5 BHK FLAT NO. - 12 RERA C.A.= 666 SQ. FT.