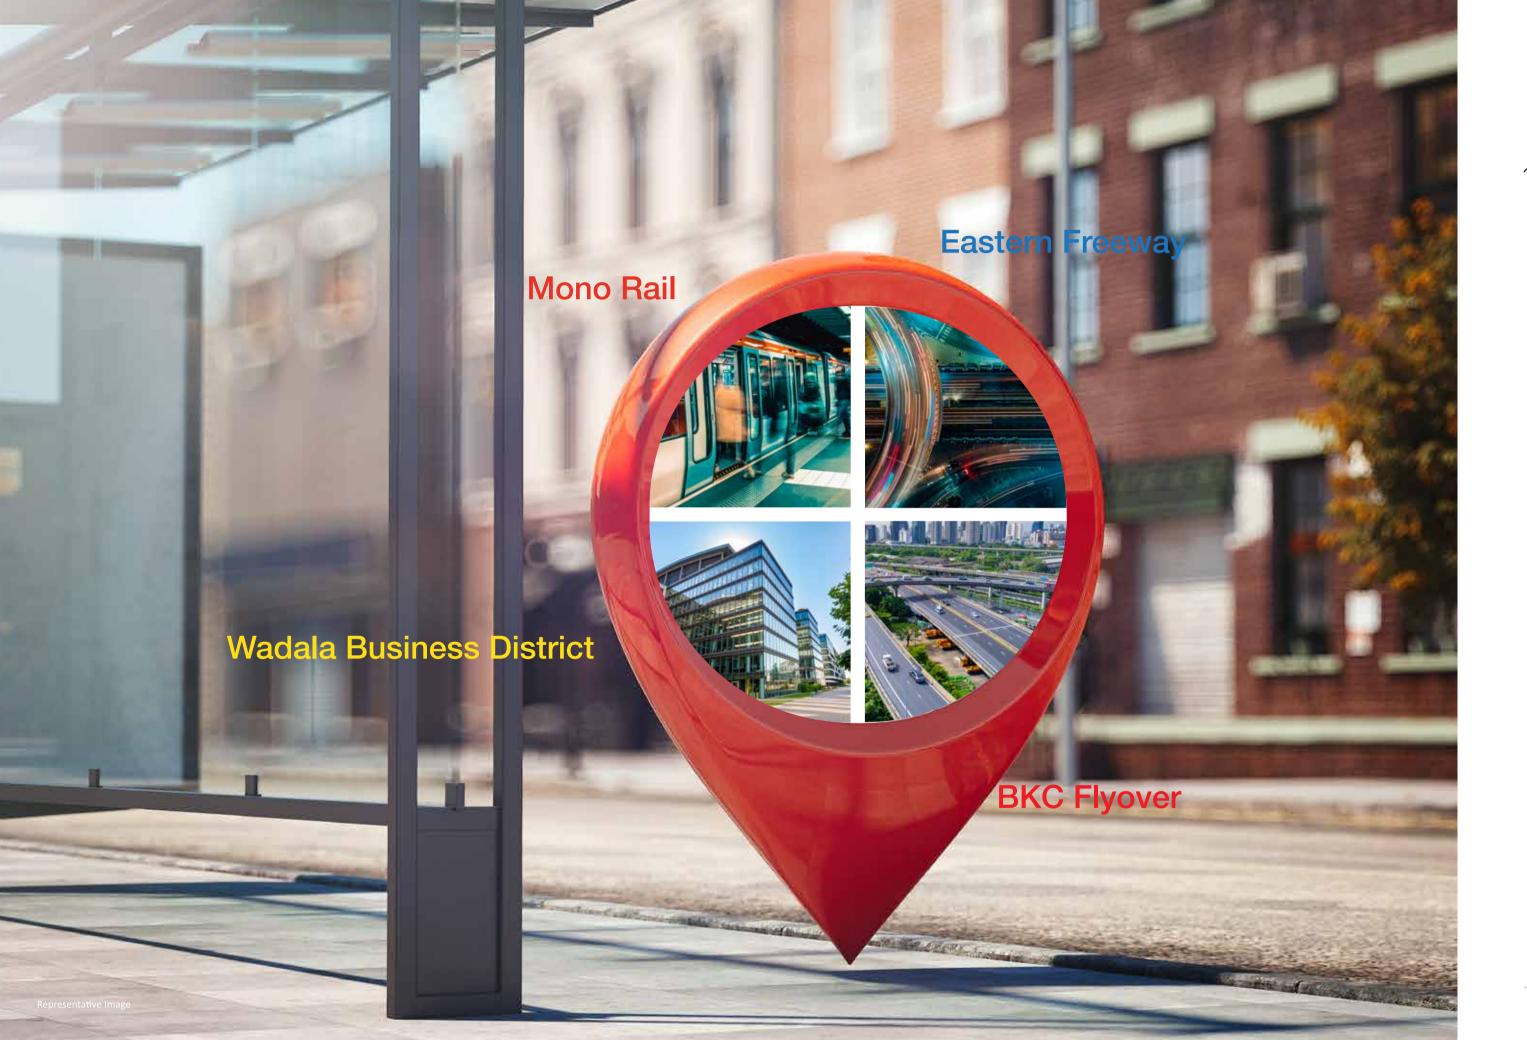

### CONNECTED TO THE SKY CONNECTED TO HAPPINESS

SKY ANNEX is Located in the heart of Chembur, adjacent to the Bharat Petroleum Mono Rail (lifeline for commuters) and few minutes drive that connects the Mumbai Freeway and easily accessible to major hospitals and malls, these apartments are perfectly located to enjoy all that Chembur has to offer.

# Bharat Petroleum Mono Rail Station: 1 mins\*

# Freeway: 3 mins\*