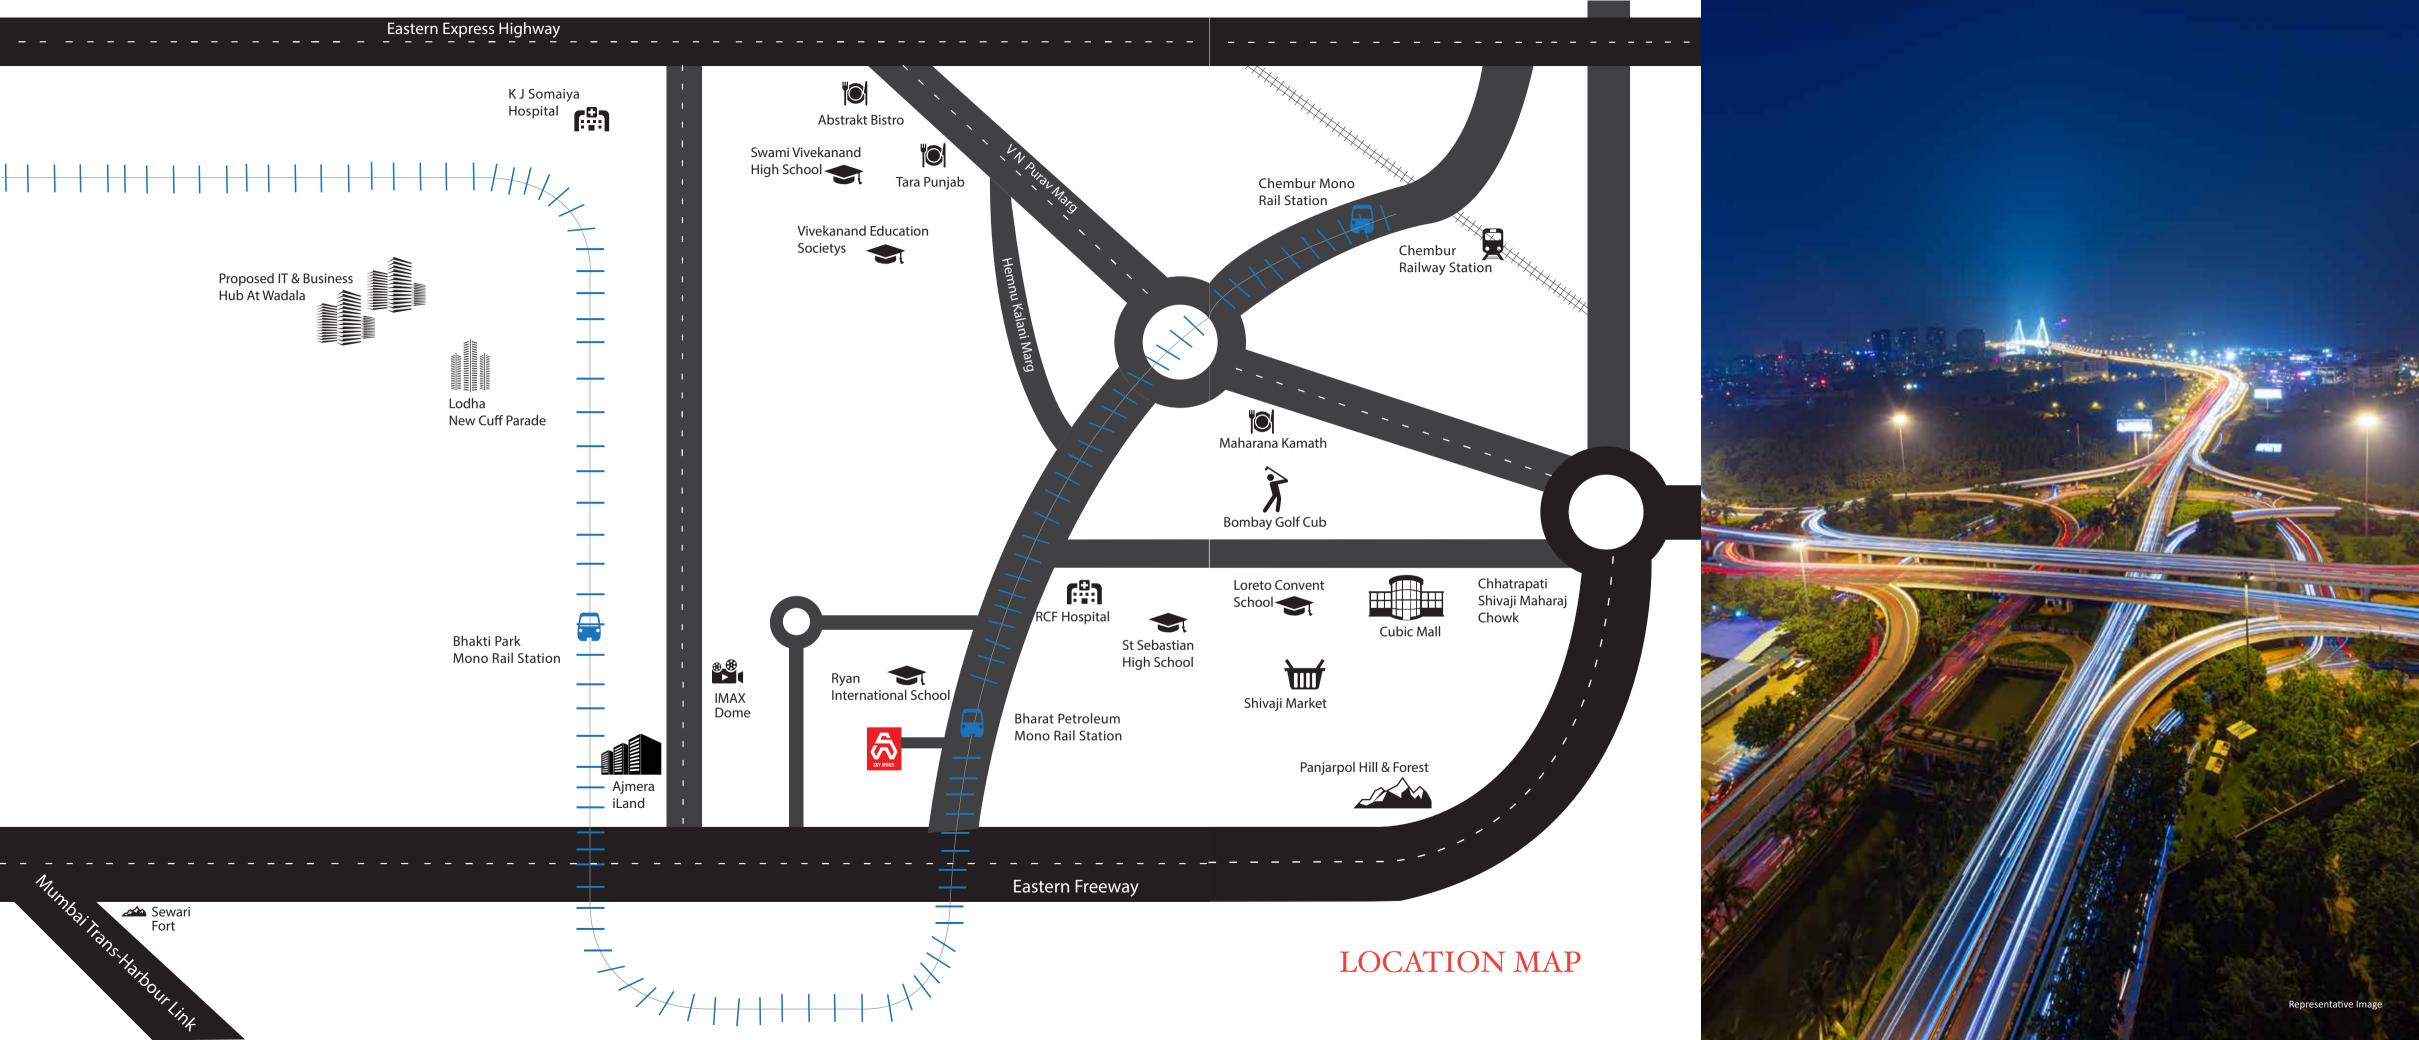

### CONNECTED TO THE SKY CONNECTED TO HAPPINESS

SKY ANNEX is Located in the heart of Chembur, adjacent to the Bharat Petroleum Mono Rail (lifeline for commuters) and few minutes drive that connects the Mumbai Freeway and easily accessible to major hospitals and malls, these apartments are perfectly located to enjoy all that Chembur has to offer.

#### Work

# Bandra Kurla Complex: 25 mins\*

# Lower Parel: 35 mins\* # Seepz: 35 mins\*

# Nariman Point: 40 mins\*

#### Transport

# Domestic & International Airport: 35 mins\*

# Bharat Petroleum Mono Rail Station: 1 mins\*

# Chembur Railway Station: 5 mins\*

# Freeway: 3 mins\*

#### Health Care

# BARC Hospital: 5 mins\* # Sushrut Hospital: 8 mins\* # Apollo Hospital: 8 mins\*

#### **Entertainment & Sport**

# Inox dome: 10 mins\* # Cubic Mall: 5 mins\*

# Bombay Golf Club: 3 mins\*

#### Education

# K. J. Somaiya Institute: 20 mins\*

#### MAHALAXMI PEDDER ROAD # Ryan International School: 1 min\* CHURCHGATE NARIMAN POINT O COLABA \* Travel time may differ, it depends upon actual traffic condition.

MIRA ROAD ()

BORIVALI O

KANDIVALI O

MALAD C