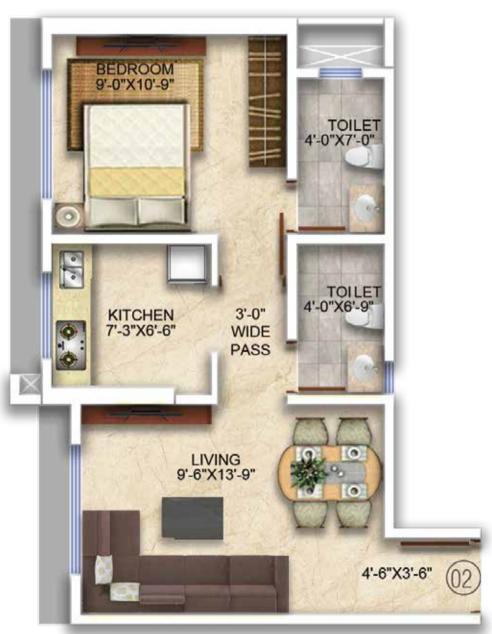

### THE CHARM OF LIVING IN CENTRALISED LOCATION

BHIWA

0

NAVI MUMBAI

INTERNATIONAL

REFUGE FLOOR PLAN

1st FLOOR PLAN

1 BHK - TYPE - I FLAT NO. 3,4,5,6 RERA C.A.= 403 SQ. FT.

LIVING 9'-6"X17'-3"

1 BHK - TYPE - II FLAT NO. 2 RERA C.A.= 403 SQ. FT.

1 BHK - TYPE - IV FLAT NO. 1, 8 RERA C.A.= 413 SQ. FT.

WIDE PASS

LIVING 9'-6"X17'-0"

2.5 BHK FLAT NO. - 12 RERA C.A.= 666 SQ. FT.