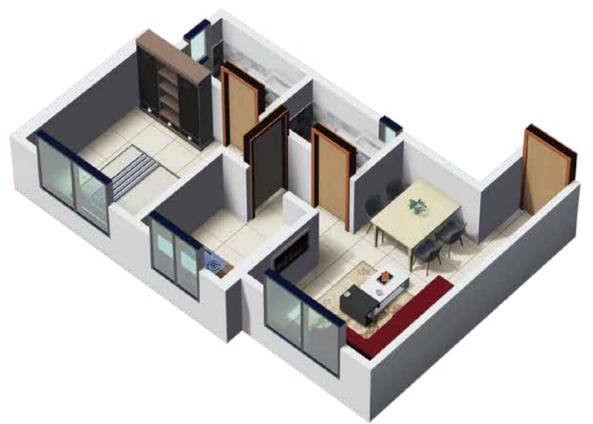

LIVING 9'-6"X17'-3"

1 BHK - TYPE - II FLAT NO. 2 RERA C.A.= 403 SQ. FT.

1 BHK - TYPE - IV FLAT NO. 1, 8 RERA C.A.= 413 SQ. FT.

WIDE PASS

LIVING 9'-6"X17'-0"

2.5 BHK FLAT NO. - 12 RERA C.A.= 666 SQ. FT.