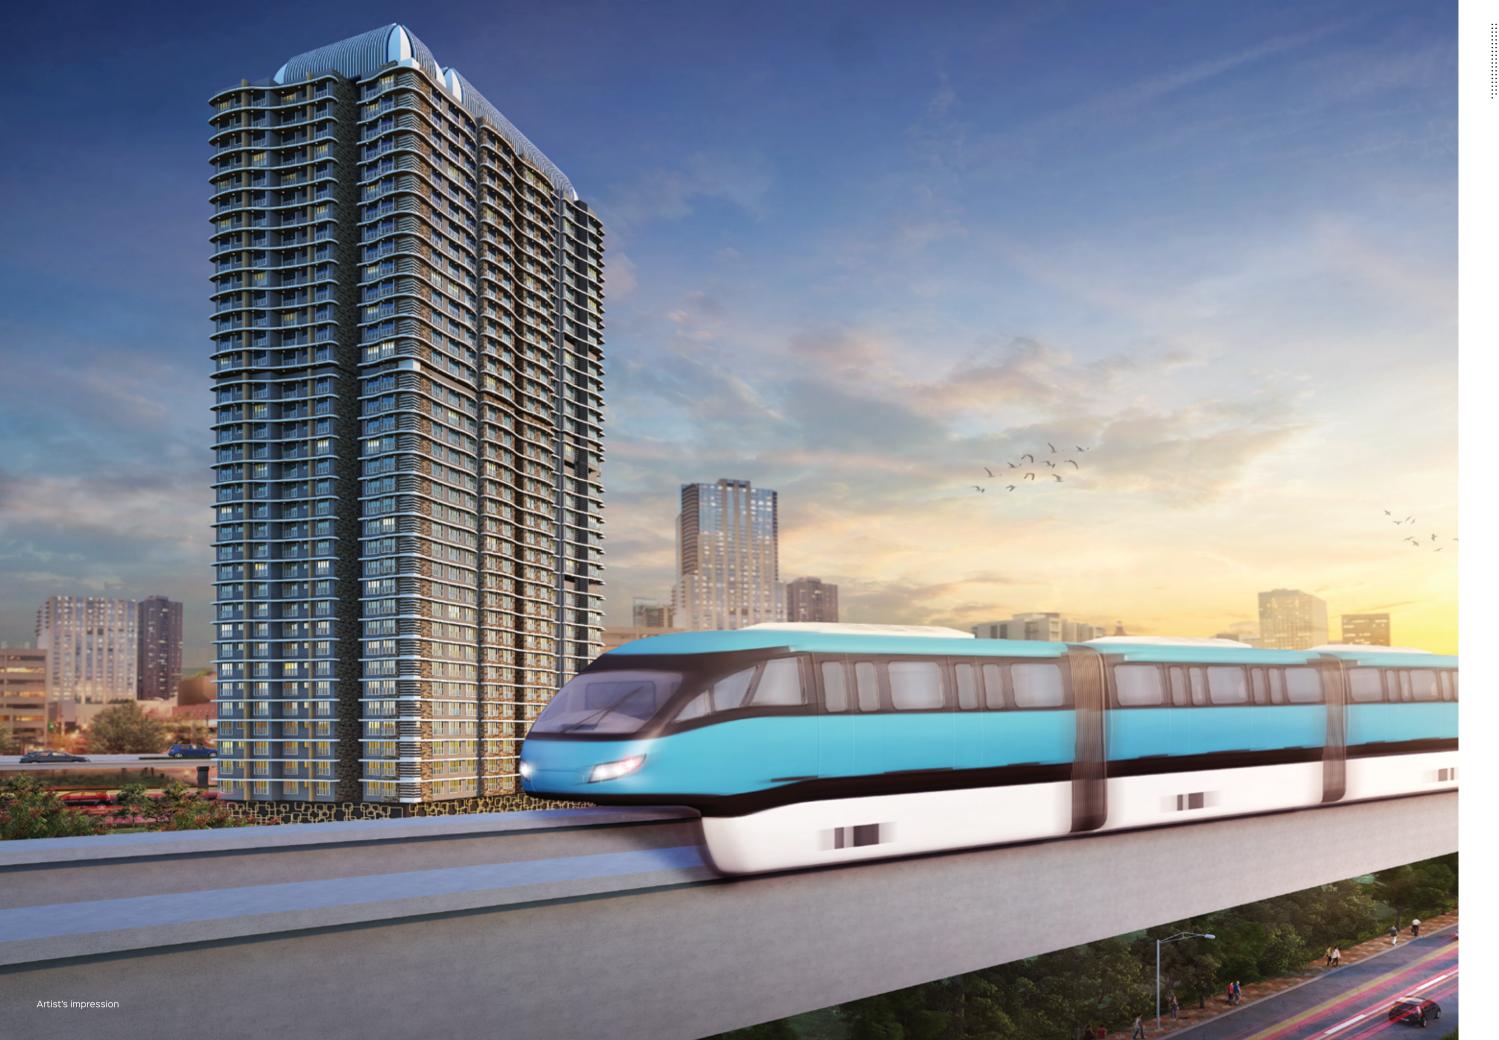

### CONNECTED TO THE SKY CONNECTED TO HAPPINESS

SKY ANNEX is Located in the heart of Chembur, adjacent to the Bharat Petroleum Mono Rail (lifeline for commuters) and few minutes drive that connects the Mumbai Freeway and easily accessible to major hospitals and malls, these apartments are perfectly located to enjoy all that Chembur has to offer.

# Bharat Petroleum Mono Rail Station: 1 mins\*