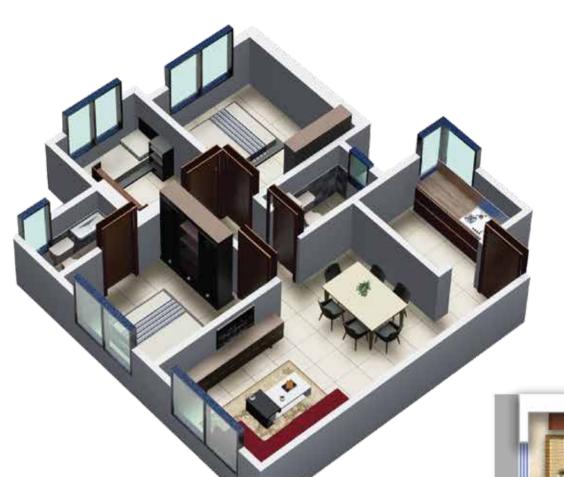

LIVING 9'-6"X17'-3"

1 BHK - TYPE - II FLAT NO. 2 RERA C.A.= 403 SQ. FT.

1 BHK - TYPE - IV FLAT NO. 1, 8 RERA C.A.= 413 SQ. FT.

WIDE PASS

LIVING 9'-6"X17'-0"

2.5 BHK FLAT NO. - 12 RERA C.A.= 666 SQ. FT.