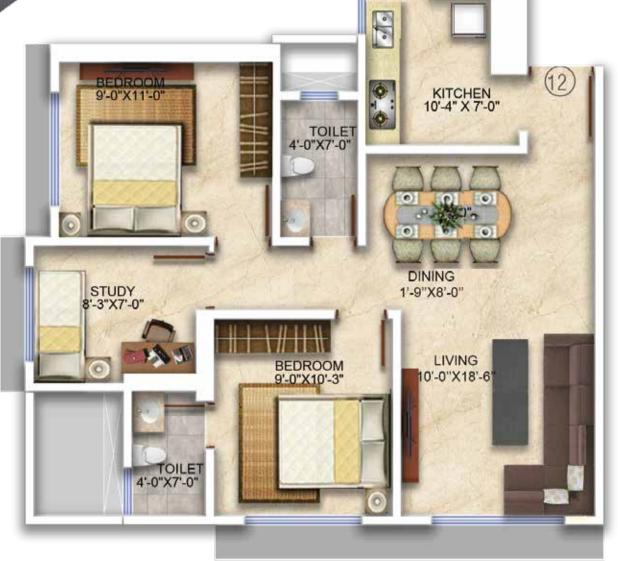

LIVING 9'-6"X17'-3"

1 BHK - TYPE - II FLAT NO. 2 RERA C.A.= 403 SQ. FT.

1 BHK - TYPE - IV FLAT NO. 1, 8 RERA C.A.= 413 SQ. FT.

WIDE PASS

LIVING 9'-6"X17'-0"

2.5 BHK FLAT NO. - 12 RERA C.A.= 666 SQ. FT.