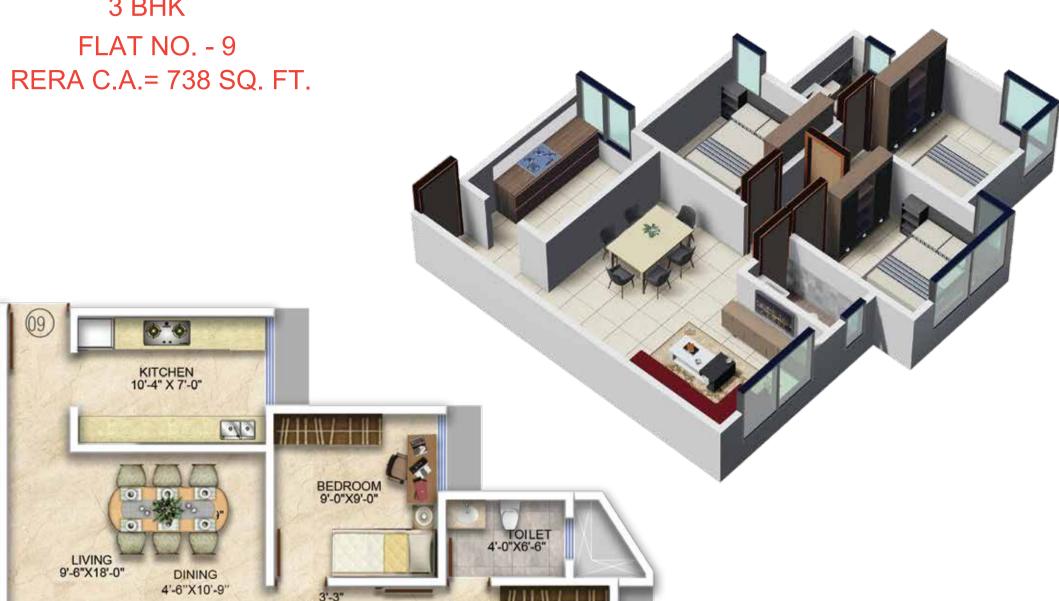

ion

# K. J. Somaiya Institute: 20 mins\*

#### MAHALAXMI PEDDER ROAD # Ryan International School: 1 min\* CHURCHGATE NARIMAN POINT O COLABA \* Travel time may differ, it depends upon actual traffic condition.

MIRA ROAD ()

BORIVALI O

KANDIVALI O

MALAD C

GOREGAON

ANDHERI O

CHHATRAPATI

O

BANDRA

SANJAY GANDHI

NATIONAL PARK

CHATKOPAR

O CHEMBUR

### THE CHARM OF LIVING IN CENTRALISED LOCATION



BHIWA

0

NAVI MUMBAI

INTERNATIONAL



















REFUGE FLOOR PLAN

1st FLOOR PLAN



1 BHK - TYPE - I FLAT NO. 3,4,5,6 RERA C.A.= 403 SQ. FT.

LIVING 9'-6"X17'-3"







1 BHK - TYPE - II FLAT NO. 2 RERA C.A.= 403 SQ. FT.















1 BHK - TYPE - IV FLAT NO. 1, 8 RERA C.A.= 413 SQ. FT.

WIDE PASS

LIVING 9'-6"X17'-0"











2.5 BHK FLAT NO. - 12 RERA C.A.= 666 SQ. FT.















## 









STANS Buildtech Homes

Developer:

Hilton Developers Pvt. Ltd.

Architect &

RCC Consultant: Ellora Projects Consultants Pvt. Ltd.

Consulting Architect: Sohel Dhukka Solicitor: Solicis Lex

Elevation Design: Intezar Siddiqui & Abdullah Momin

SITE ADDRESS -

SKY ANNEX, Opp. Bharat Petroleum Mono Rail Station, Beside Ryan International School, R C Marg, Chembur (East), Mumbai - 400 074



www.stansbuildtech.com



sales@stansbuildtech.com



022 - 26327866