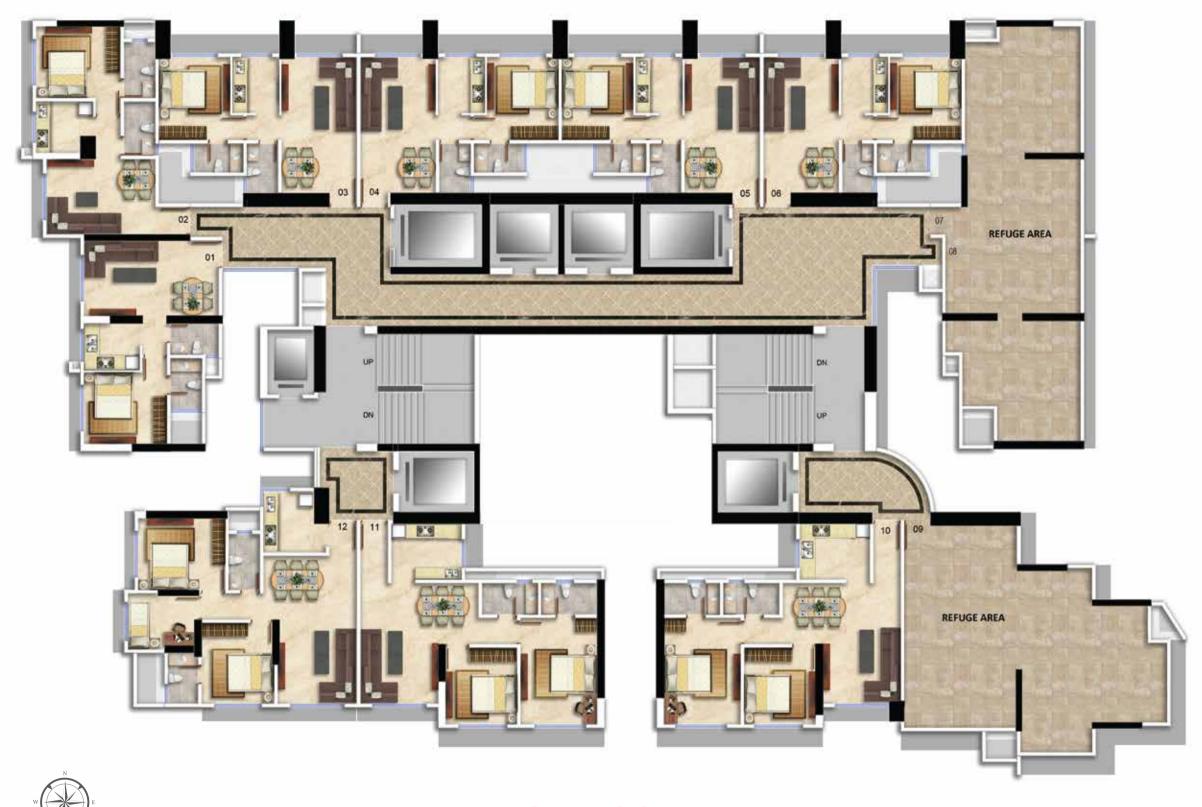

### THE CHARM OF LIVING IN CENTRALISED LOCATION

BHIWA

0

NAVI MUMBAI

INTERNATIONAL

REFUGE FLOOR PLAN

1st FLOOR PLAN

1 BHK - TYPE - I FLAT NO. 3,4,5,6 RERA C.A.= 403 SQ. FT.

LIVING 9'-6"X17'-3"

1 BHK - TYPE - II FLAT NO. 2 RERA C.A.= 403 SQ. FT.

1 BHK - TYPE - IV FLAT NO. 1, 8 RERA C.A.= 413 SQ. FT.

WIDE PASS

LIVING 9'-6"X17'-0"

2.5 BHK FLAT NO. - 12 RERA C.A.= 666 SQ. FT.